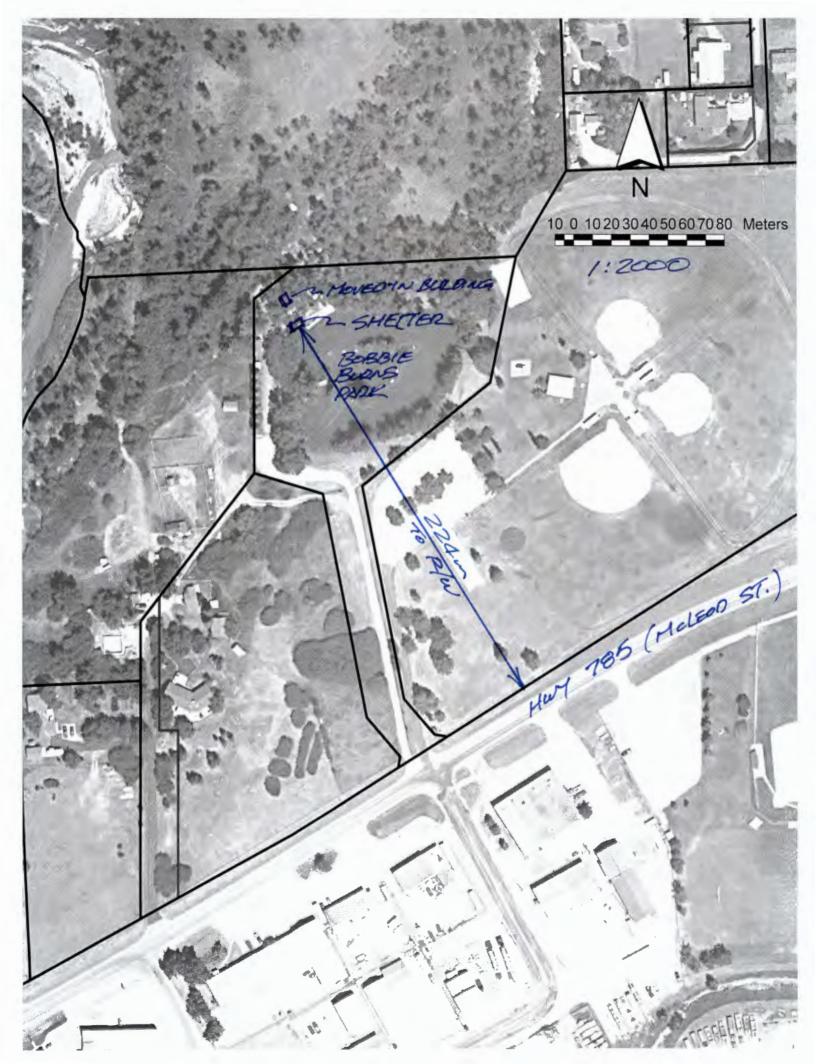

## **BACKGROUND:**

- On April 2, 2019, the MD received Development Permit Application No. 2019-10 seeking approval for an Accessory Building. The applicants are wishing to install a Metal Clad Open Face Shelter at the Bobbie Burns Fish Pond Park. The Park is owned by the MD, but there is an agreement in place where the Legion operates and maintains the Park.
- This application is in front of the MPC because:
  - Within the Parks and Open Spaces Land Use District, Accessory Building is a Discretionary Use.

#### BACKGROUND:

- On April 2, 2019, the MD received Development Permit Application No. 2019-11 seeking approval for a Moved-In Accessory Building Shelter. The applicants are wishing to place a pre-fab structure at the Bobbie Burns Fish Pond Park. The structure is intended to provide shelter to a local youth group, while they are operating their program within the Park, as well as a storage facility for the program. The Park is owned by the MD, but there is an agreement in place where the Legion operates and maintains the Park.
- This application is in front of the MPC because: