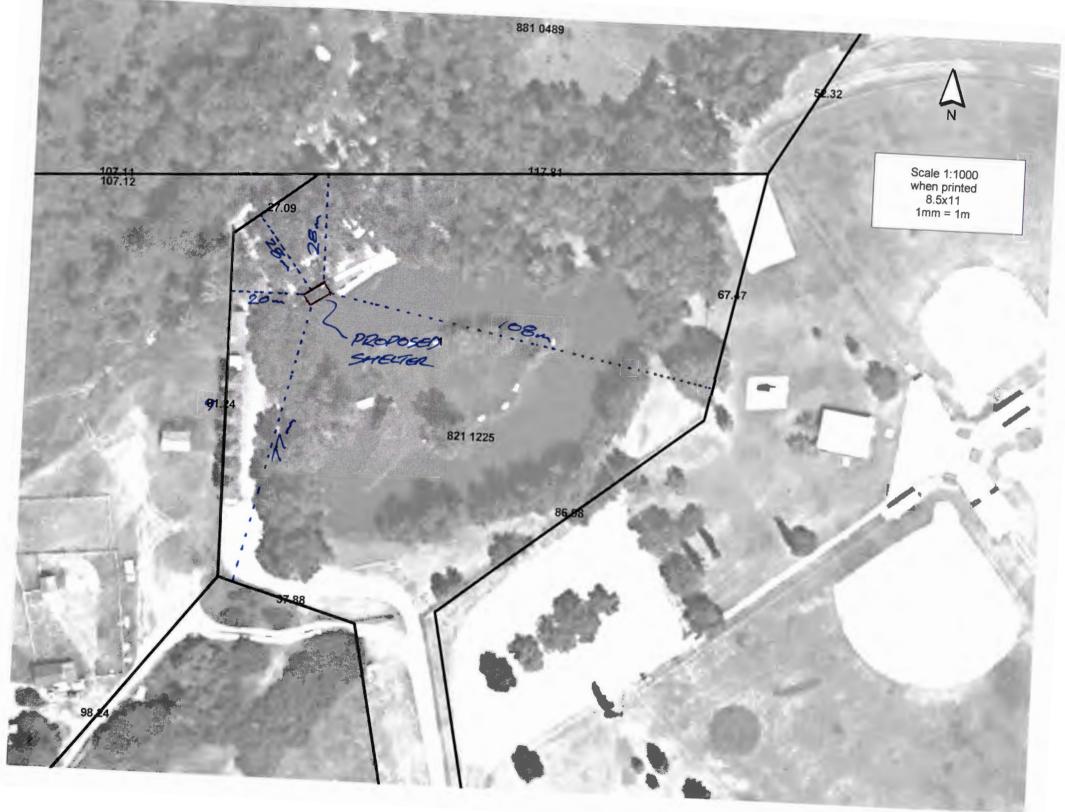

| SECTION 3: SITE                      | REQUIREMENT           | rs                    |                      |                        |                 |
|--------------------------------------|-----------------------|-----------------------|----------------------|------------------------|-----------------|
| Land Use District:                   | PARKS 4               | 1000 St               | NCE                  | Division:              | 2               |
| ☐ Permitted Use                      | Discretionary         | Use                   |                      |                        |                 |
| Is the proposed devor floodplain?    |                       | in 100 metres of      | a swamp, gully, rav  | ine, coulee, natural   | drainage course |
| ☐ Yes                                | No                    |                       |                      |                        |                 |
| Is the proposed dev                  |                       | licenced dam?         |                      |                        |                 |
| ☐ Yes                                | No                    |                       |                      |                        |                 |
| Is the proposed dev                  | elopment site situs   | ated on a slope?      |                      |                        |                 |
| □ Yes                                | ₽ No                  |                       |                      |                        |                 |
| If yes, appr                         | oximately how man     | y degrees of slope    | e? degr              | ees                    |                 |
| Has the applicant o                  |                       |                       | rtaken a slope stabi | ility study or geotecl | nnical          |
| ☐ Yes                                | □ No                  | Don't kn              | ow 🗆 No              | t required             |                 |
| Could the proposed                   | development be in     | mpacted by a geo      | • 1                  | a waterbody?           |                 |
| PRINCIPAL BUIL                       | DING                  |                       | Proposed             | By Law<br>Requirements | Conforms        |
| (1) Area of Site                     |                       |                       |                      | 40                     |                 |
| (2) Area of Building                 |                       |                       | the OCH              | NA                     |                 |
| (3) %Site Coverage                   | by Building (within   | Hamets)               |                      | NA                     |                 |
| (4) Front Yard Setba                 |                       |                       | 77.                  | 8 8                    |                 |
| Direction Facin (5) Rear Yard Setbac |                       |                       | 774                  | 3 2 2                  |                 |
| Direction Facin                      |                       |                       | 28 m                 | 46 83                  |                 |
| (6) Side Yard Setbac                 |                       |                       | 108                  | 19 9 E                 |                 |
| Direction Facin (7) Side Yard Setbac |                       |                       | 108m                 | F 3 4 3 6              |                 |
| Direction Facin                      |                       |                       | 20 m                 | 12k95                  |                 |
| (8) Height of Buildir                | ıg                    |                       | . 188                | ₹7.5m                  |                 |
| (9) Number of Off S                  | treet Parking Space   | es                    |                      | NA                     |                 |
| Other Supporting Ma                  | aterial Attached (e.g | g. site plan, archite | ectural drawing)     |                        |                 |
| SER AT                               | MACHED P.             | OT PLAN               | * SITE!              | DRAWING.               |                 |
|                                      |                       |                       | WAR ( DC             |                        |                 |