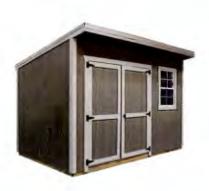

By Law

Information on this application form will become part of a file which may be considered at a public meeting.

TITLE: DEVELOPMENT PERMIT NO. 2019-10

Applicant: Royal Canadian Legion

Location Lot 1, Plan 8211225; NE 23-6-30 W4M

Division: 2

Size of Parcel: 1.61 ha (3.99 acres)

Zoning: Parks and Open Spaces

Development: Accessory Building - Metal Clad Open Face Shelter

| PREPARED BY: Roland Milligan | DATE: April 30, 2019                                        |
|------------------------------|-------------------------------------------------------------|
| DEPARTMENT: Planning and De  | elopment                                                    |
| Signature:                   | ATTACHMENTS:  1. Development Permit Application No. 2019-10 |
|                              | APPROVALS:                                                  |
| Department Director          | Date CAO Date                                               |

## **BACKGROUND:**

- On April 2, 2019, the MD received Development Permit Application No. 2019-10 seeking approval for an Accessory Building. The applicants are wishing to install a Metal Clad Open Face Shelter at the Bobbie Burns Fish Pond Park. The Park is owned by the MD, but there is an agreement in place where the Legion operates and maintains the Park.
- This application is in front of the MPC because:
  - Within the Parks and Open Spaces Land Use District, Accessory Building is a Discretionary Use.