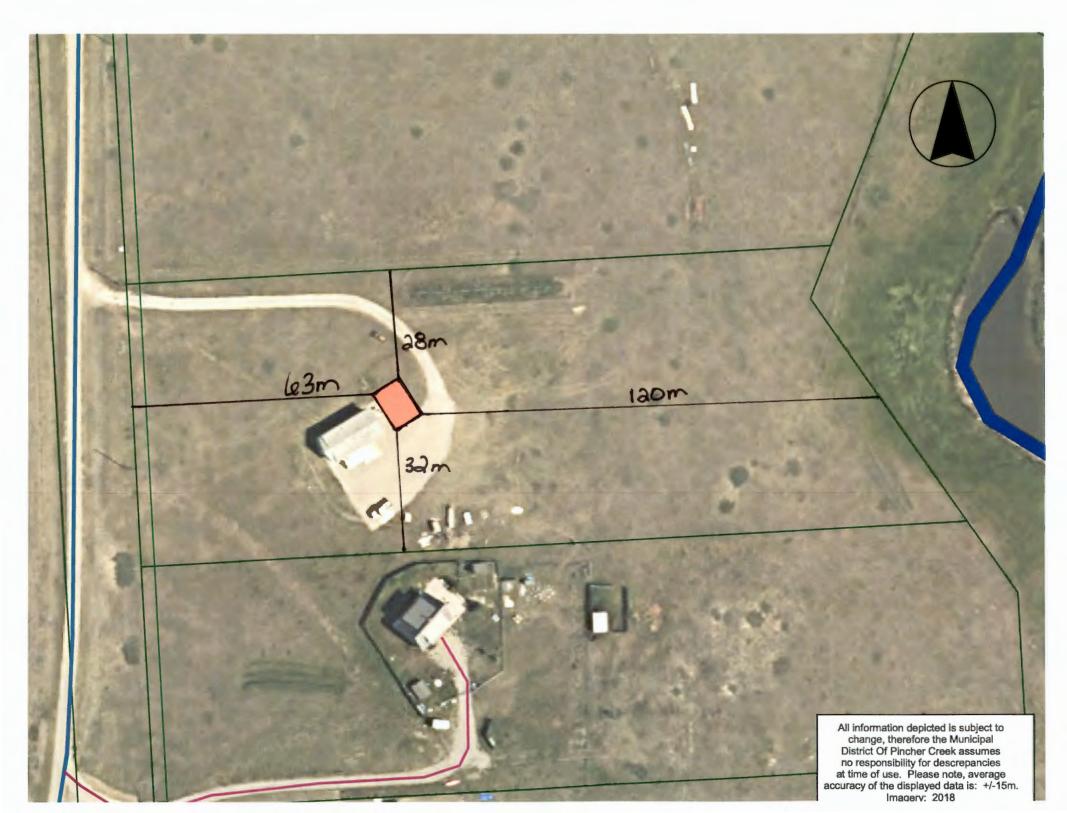

TITLE: DEVELOPMENT PERMIT NO. 2019-09

Applicant:

Keith and Donna Johnson

Location

Lot 4, Block 3, Plan 0715187; NW 36-7-1 W5M

Division:

4

Size of Parcel:

1.47 ha (3.63 acres)

Zoning:

**Grouped Country Residential** 

**Development:** 

Moved-In Accessory Building - Detached Garage

| PREPARED BY: Roland Milligan | DATE: April 30, 2019                                                                            |
|------------------------------|-------------------------------------------------------------------------------------------------|
| DEPARTMENT: Planning and Dev | elopment                                                                                        |
| Signature:                   | ATTACHMENTS: 1. Development Permit Application No. 2019-09 2. Picture of the Accessory Building |
| =                            | APPROVALS:                                                                                      |
| Department Director          | Date CAO Date                                                                                   |

| Land Use District: Grouped Coun                                                                                                                                                                                                               | the Residen                            | ta / Division:         | 4                 |
|-----------------------------------------------------------------------------------------------------------------------------------------------------------------------------------------------------------------------------------------------|----------------------------------------|------------------------|-------------------|
| □ Permitted Use □ Discretionary Use                                                                                                                                                                                                           | 7                                      |                        |                   |
| s the proposed development site within 100 metre                                                                                                                                                                                              | s of a swamp, gully, rav               | ine, coulee, natural   | drainage cours    |
| or floodplain?                                                                                                                                                                                                                                |                                        |                        |                   |
| ☐ Yes No                                                                                                                                                                                                                                      |                                        |                        |                   |
| s the proposed development below a licenced dam                                                                                                                                                                                               | 1?                                     |                        |                   |
| ☐ Yes No                                                                                                                                                                                                                                      |                                        |                        |                   |
| s the proposed development site situated on a slop                                                                                                                                                                                            | e?                                     |                        |                   |
| □ Yes ➤ No                                                                                                                                                                                                                                    |                                        |                        |                   |
| If yes, approximately how many degrees of s                                                                                                                                                                                                   | slope? degree                          | ees                    |                   |
| Has the applicant or a previous registered owner user a valuation of the proposed development site?                                                                                                                                           | ındertaken a slope stabi               | lity study or geotec   | hnical            |
| ☐ Yes           Don'                                                                                                                                                                                                                          | t know                                 | t required             |                   |
| Could the proposed development be impacted by a                                                                                                                                                                                               |                                        |                        |                   |
|                                                                                                                                                                                                                                               | t think so                             | water body .           |                   |
| PRINCIPAL BUILDING GARAGE                                                                                                                                                                                                                     | Proposed                               | By Law<br>Requirements | Conforms          |
| (1) Area of Site                                                                                                                                                                                                                              | 3,63 acres                             | NA                     | _                 |
| (2) Area of Building                                                                                                                                                                                                                          | 780 sq ft                              | NA                     |                   |
| (3) %Site Coverage by Building (within Hamets)                                                                                                                                                                                                | . 49%                                  | NA                     |                   |
|                                                                                                                                                                                                                                               |                                        |                        | 1                 |
| 4) Front Yard Setback                                                                                                                                                                                                                         | 13                                     | 200                    | 1/2-2             |
| Direction Facing: WEST                                                                                                                                                                                                                        | 63-                                    | 30m                    | YES               |
| Direction Facing: WEST  5) Rear Yard Setback                                                                                                                                                                                                  | 63-<br>120m                            | 30m                    | YES               |
| Direction Facing: WEST  5) Rear Yard Setback Direction Facing: 6257                                                                                                                                                                           | 120m                                   | 30m                    | YES               |
| Direction Facing: WEST  (5) Rear Yard Setback Direction Facing: 60 Side Yard Setback: Direction Facing: WEST                                                                                                                                  | 120m                                   | 30m<br>15m<br>7.5m     | YES<br>YES        |
| (5) Rear Yard Setback Direction Facing: 6257  (6) Side Yard Setback: Direction Facing: 6257  (7) Side Yard Setback:                                                                                                                           | 120m                                   | 15m                    | YES<br>YES        |
| Direction Facing: WEST  (5) Rear Yard Setback Direction Facing: 60 Side Yard Setback: Direction Facing: WEST                                                                                                                                  | 120m<br>28m<br>32mm                    | 15m<br>7.5m<br>7.5m    | YES YES YES       |
| Direction Facing: WEST  (5) Rear Yard Setback Direction Facing: EST  (6) Side Yard Setback: Direction Facing: WEST  (7) Side Yard Setback:                                                                                                    | 120 m<br>28 m<br>32 mm                 | 15m<br>7.5m<br>7.5m    | YES YES YES       |
| Direction Facing: WEST  (5) Rear Yard Setback Direction Facing: 63 5 7  (6) Side Yard Setback: Direction Facing: WEST  (7) Side Yard Setback: Direction Facing: SOUTH                                                                         | 120m<br>28m<br>32mm                    | 15m                    | YES<br>YES<br>YES |
| Direction Facing: WEST  (5) Rear Yard Setback    Direction Facing: E257  (6) Side Yard Setback:    Direction Facing: WEST  (7) Side Yard Setback:    Direction Facing: South  (8) Height of Building  (9) Number of Off Street Parking Spaces | 120m<br>28m<br>32mm<br>20 foot<br>Peak | 15m<br>7.5m<br>7.5m    | YES YES YES       |
| Direction Facing: WEST  5) Rear Yard Setback Direction Facing: EST  6) Side Yard Setback: Direction Facing: WEST  7) Side Yard Setback: Direction Facing: SOUTH  8) Height of Building                                                        | 120m<br>28m<br>32mm<br>20 foot<br>Peak | 15m<br>7.5m<br>7.5m    | YES<br>YES<br>YES |