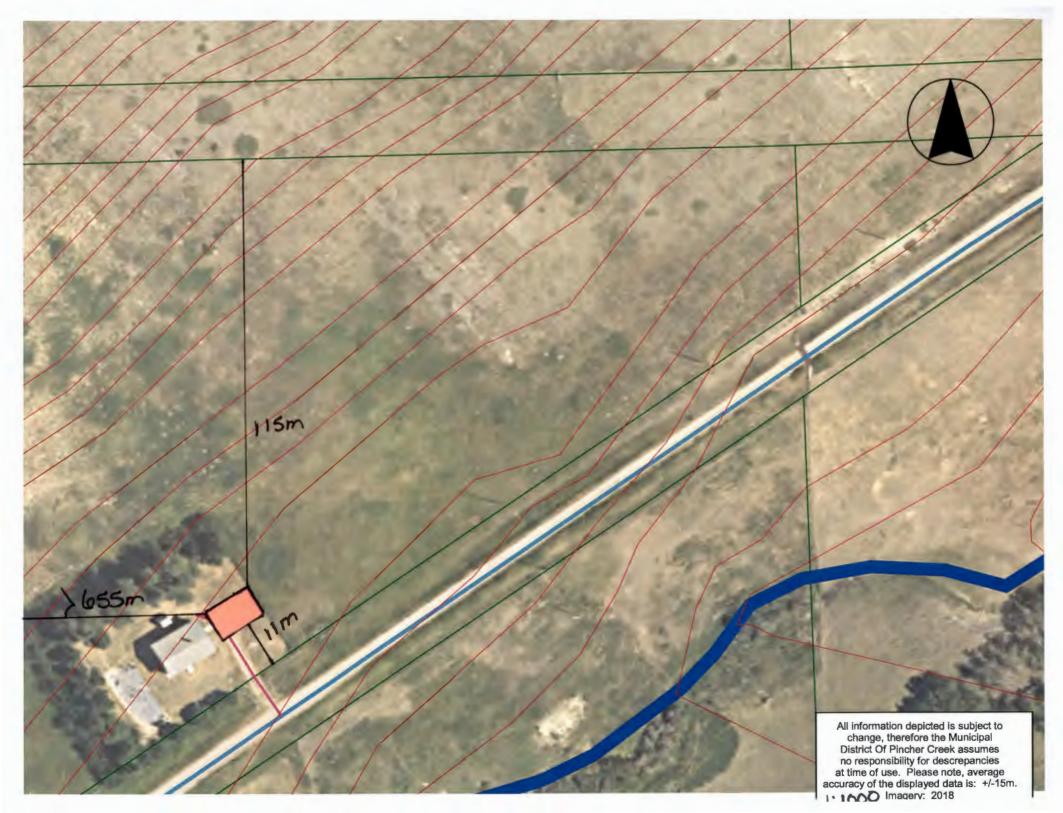

TITLE: DEVELOPMENT PERMIT NO. 2019-09

Applicant:

Keith and Donna Johnson

Location

Lot 4, Block 3, Plan 0715187; NW 36-7-1 W5M

Division:

4

Size of Parcel:

1.47 ha (3.63 acres)

Zoning:

**Grouped Country Residential** 

**Development:** 

Moved-In Accessory Building - Detached Garage

| PREPARED BY: Roland Milligan | DATE: April 30, 2019                                                                            |
|------------------------------|-------------------------------------------------------------------------------------------------|
| DEPARTMENT: Planning and Dev | elopment                                                                                        |
| Signature:                   | ATTACHMENTS: 1. Development Permit Application No. 2019-09 2. Picture of the Accessory Building |
| =                            | APPROVALS:                                                                                      |
| Department Director          | Date CAO Date                                                                                   |

#### BACKGROUND:

- On March 28, 2019, the MD received Development Permit Application No. 2019-09 seeking approval for a Moved-In Accessory Building Detached Garage.
- This application is in front of the MPC because:
  - Within the Grouped Country Residential Land Use District, Moved-In Accessory Building is a Discretionary Use.
- The application has been circulated to the adjacent landowners. At the time of preparing this report no responses had been received.
- All setback requirements for the district have been met.