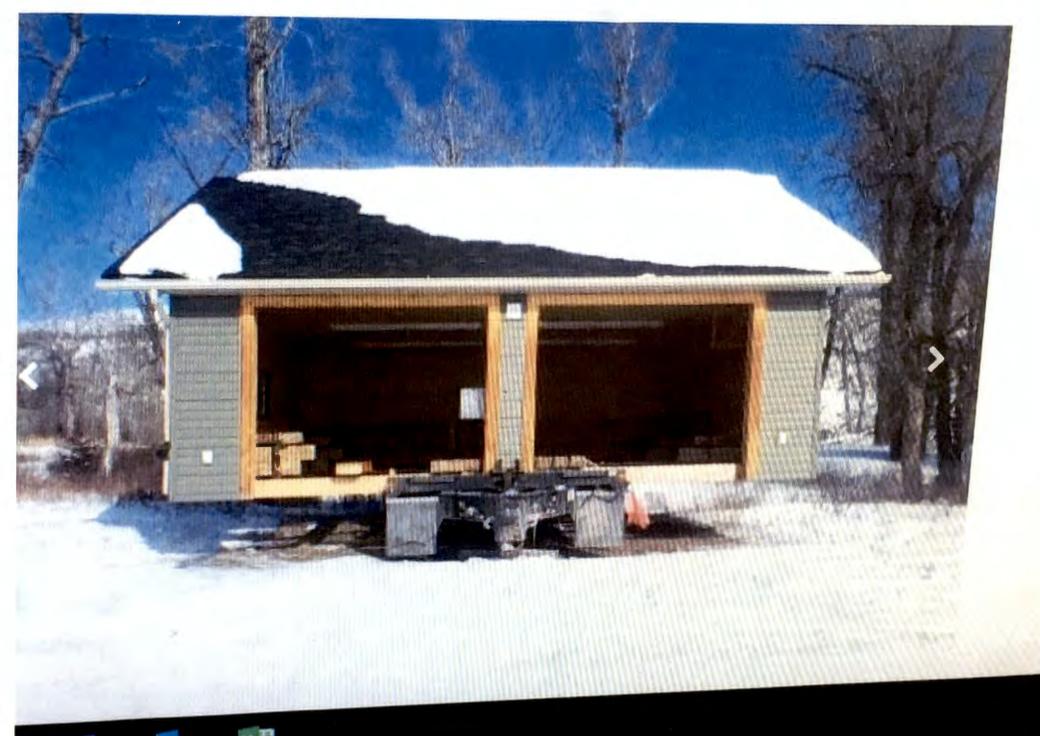

## **BACKGROUND:**

- On April 2, 2019, the MD received Development Permit Application No. 2019-10 seeking approval for an Accessory Building. The applicants are wishing to install a Metal Clad Open Face Shelter at the Bobbie Burns Fish Pond Park. The Park is owned by the MD, but there is an agreement in place where the Legion operates and maintains the Park.
- This application is in front of the MPC because:
  - Within the Parks and Open Spaces Land Use District, Accessory Building is a Discretionary Use.

April 2, 2019

Dear Sirs:

The Royal Canadian Legion, stewarts of the Bobbie Burns Seniors Fish Pond are planning to install a metal clad shelter over looking the fish pond as part of the Seniors area at the pond.