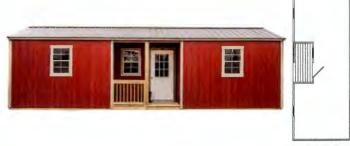

TITLE: DEVELOPMENT PERMIT NO. 2019-09

Applicant:

Keith and Donna Johnson

Location

Lot 4, Block 3, Plan 0715187; NW 36-7-1 W5M

Division:

4

Size of Parcel:

1.47 ha (3.63 acres)

Zoning:

**Grouped Country Residential** 

**Development:** 

Moved-In Accessory Building - Detached Garage

| PREPARED BY: Roland Milligan | DATE: April 30, 2019                                                                            |
|------------------------------|-------------------------------------------------------------------------------------------------|
| DEPARTMENT: Planning and Dev | elopment                                                                                        |
| Signature:                   | ATTACHMENTS: 1. Development Permit Application No. 2019-09 2. Picture of the Accessory Building |
| =                            | APPROVALS:                                                                                      |
| Department Director          | Date CAO Date                                                                                   |

#### BACKGROUND:

- On March 28, 2019, the MD received Development Permit Application No. 2019-09 seeking approval for a Moved-In Accessory Building Detached Garage.
- This application is in front of the MPC because:
  - Within the Grouped Country Residential Land Use District, Moved-In Accessory Building is a Discretionary Use.
- The application has been circulated to the adjacent landowners. At the time of preparing this report no responses had been received.
- All setback requirements for the district have been met.