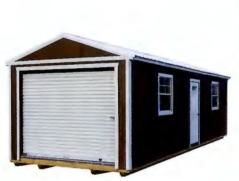

Chairman, Bobbie Burns Seniors Fish Pond Committee

TITLE: DEVELOPMENT PERMIT NO. 2019-11

Applicant:

**Royal Canadian Legion** 

Location

Zoning:

Lot 1, Plan 8211225; NE 23-6-30 W4M

Division:

2

Size of Parcel:

1.61 ha (3.99 acres)
Parks and Open Spaces

**Development:** 

Moved- In Accessory Building - Shelter Building

| PREPARED BY: Roland Milligan    | DATE: April 30, 2019                                       |
|---------------------------------|------------------------------------------------------------|
| DEPARTMENT: Planning and Develo | pment                                                      |
| Signature:                      | ATTACHMENTS: 1. Development Permit Application No. 2019-11 |
|                                 | APPROVALS:                                                 |
| Department Director Da          | 102 / 2019                                                 |

#### BACKGROUND:

- On April 2, 2019, the MD received Development Permit Application No. 2019-11 seeking approval for a Moved-In Accessory Building Shelter. The applicants are wishing to place a pre-fab structure at the Bobbie Burns Fish Pond Park. The structure is intended to provide shelter to a local youth group, while they are operating their program within the Park, as well as a storage facility for the program. The Park is owned by the MD, but there is an agreement in place where the Legion operates and maintains the Park.
- This application is in front of the MPC because: