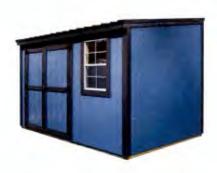

By Law

Information on this application form will become part of a file which may be considered at a public meeting.

TITLE: DEVELOPMENT PERMIT NO. 2019-10

Applicant: Royal Canadian Legion

Location Lot 1, Plan 8211225; NE 23-6-30 W4M

Division: 2

Size of Parcel: 1.61 ha (3.99 acres)

Zoning: Parks and Open Spaces

Development: Accessory Building - Metal Clad Open Face Shelter

| PREPARED BY: Roland Milligan | DATE: April 30, 2019                                        |
|------------------------------|-------------------------------------------------------------|
| DEPARTMENT: Planning and De  | elopment                                                    |
| Signature:                   | ATTACHMENTS:  1. Development Permit Application No. 2019-10 |
|                              | APPROVALS:                                                  |
| Department Director          | Date CAO Date                                               |

## **BACKGROUND:**

- On April 2, 2019, the MD received Development Permit Application No. 2019-10 seeking approval for an Accessory Building. The applicants are wishing to install a Metal Clad Open Face Shelter at the Bobbie Burns Fish Pond Park. The Park is owned by the MD, but there is an agreement in place where the Legion operates and maintains the Park.
- This application is in front of the MPC because:
  - Within the Parks and Open Spaces Land Use District, Accessory Building is a Discretionary Use.