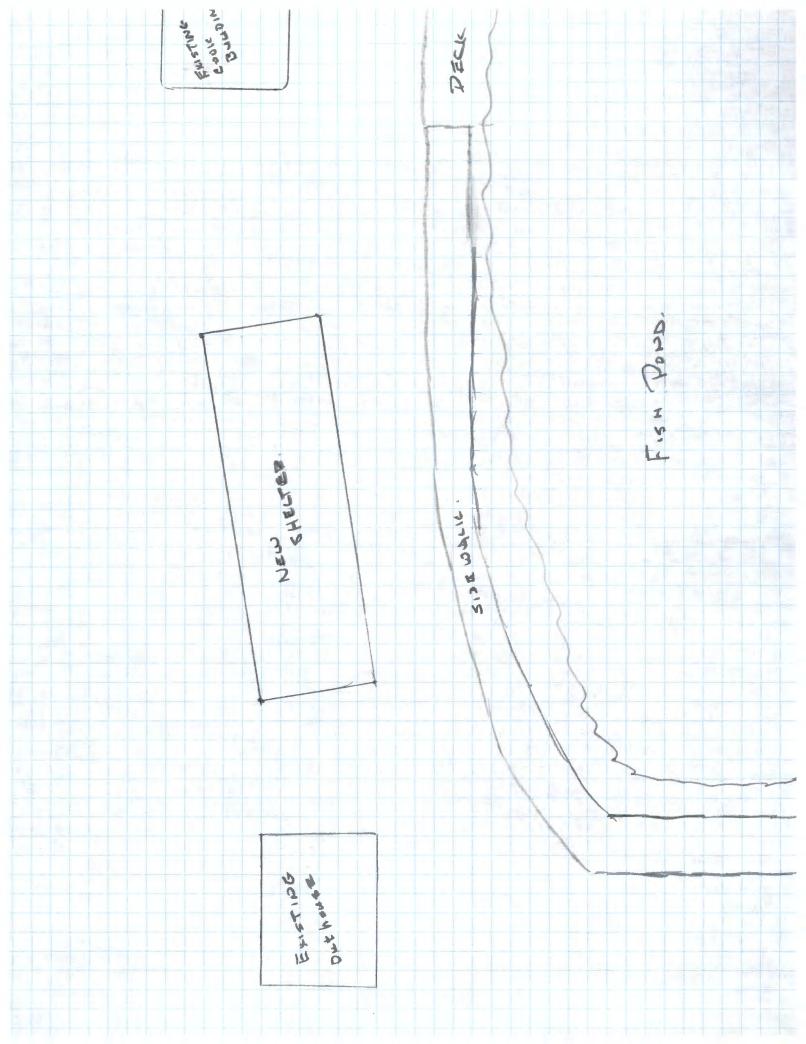

## **BACKGROUND:**

- On April 2, 2019, the MD received Development Permit Application No. 2019-10 seeking approval for an Accessory Building. The applicants are wishing to install a Metal Clad Open Face Shelter at the Bobbie Burns Fish Pond Park. The Park is owned by the MD, but there is an agreement in place where the Legion operates and maintains the Park.
- This application is in front of the MPC because:
  - Within the Parks and Open Spaces Land Use District, Accessory Building is a Discretionary Use.

#### BACKGROUND:

- On April 2, 2019, the MD received Development Permit Application No. 2019-11 seeking approval for a Moved-In Accessory Building Shelter. The applicants are wishing to place a pre-fab structure at the Bobbie Burns Fish Pond Park. The structure is intended to provide shelter to a local youth group, while they are operating their program within the Park, as well as a storage facility for the program. The Park is owned by the MD, but there is an agreement in place where the Legion operates and maintains the Park.
- This application is in front of the MPC because: