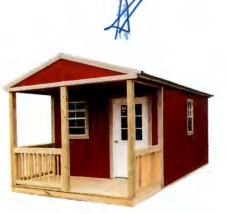

TITLE: DEVELOPMENT PERMIT NO. 2019-09

Applicant:

Keith and Donna Johnson

Location

Lot 4, Block 3, Plan 0715187; NW 36-7-1 W5M

Division:

4

Size of Parcel:

1.47 ha (3.63 acres)

Zoning:

**Grouped Country Residential** 

**Development:** 

Moved-In Accessory Building - Detached Garage

| PREPARED BY: Roland Milligan | DATE: April 30, 2019                                                                            |
|------------------------------|-------------------------------------------------------------------------------------------------|
| DEPARTMENT: Planning and Dev | elopment                                                                                        |
| Signature:                   | ATTACHMENTS: 1. Development Permit Application No. 2019-09 2. Picture of the Accessory Building |
| =                            | APPROVALS:                                                                                      |
| Department Director          | Date CAO Date                                                                                   |