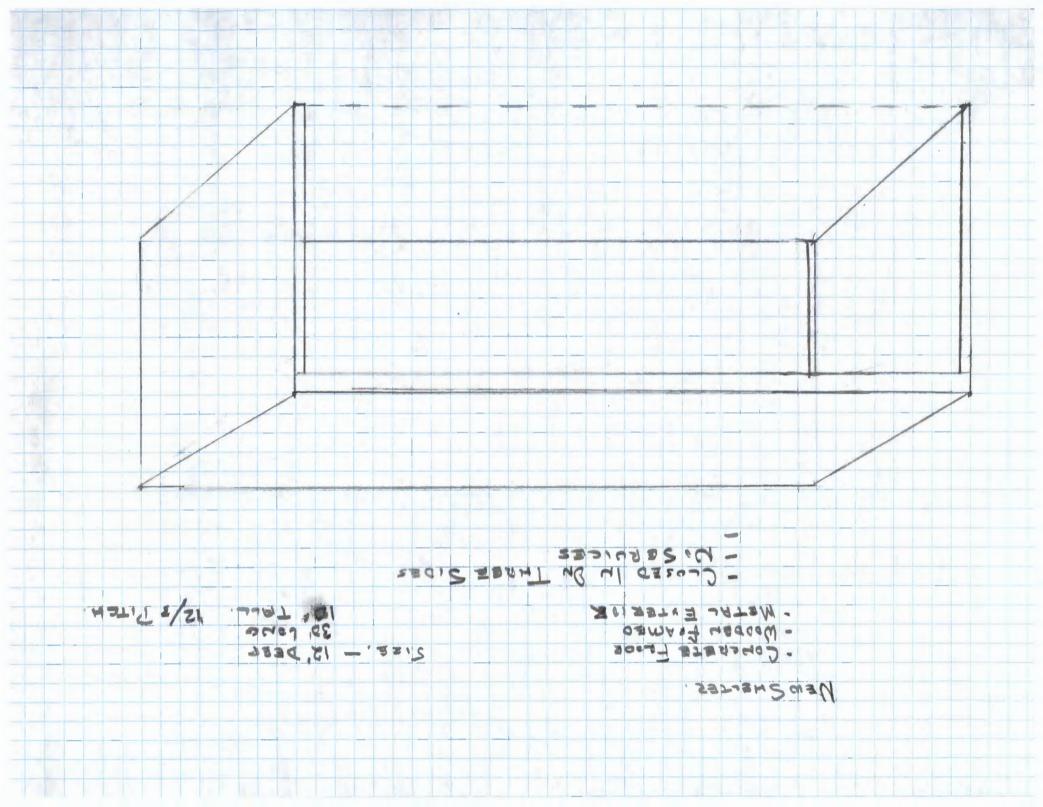

#### BACKGROUND:

- On April 2, 2019, the MD received Development Permit Application No. 2019-11 seeking approval for a Moved-In Accessory Building Shelter. The applicants are wishing to place a pre-fab structure at the Bobbie Burns Fish Pond Park. The structure is intended to provide shelter to a local youth group, while they are operating their program within the Park, as well as a storage facility for the program. The Park is owned by the MD, but there is an agreement in place where the Legion operates and maintains the Park.
- This application is in front of the MPC because: